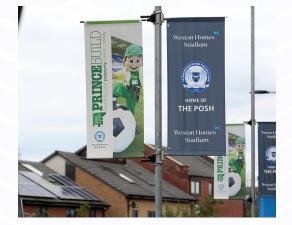

# **Lamp Post Advertising**

Around the stadium, we have 17 sites for advertising and footfall guaranteed: not just on match days, but throughout the week, with functions staged daily. Lamp post advertising is the brightest way to promote to your target audience.