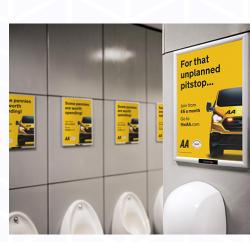

### Wash Room Advertising

Engage cost-effectively with our Wash Room adverts, capturing undivided attention during a rare moment of pause. Perfect for delivering concise, targeted messages, these spots are seen by over 1,000 supporters monthly.

Prices start from £600.